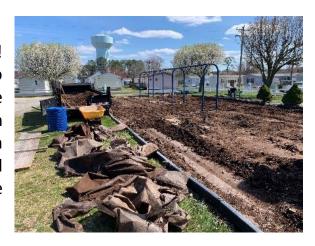

## Dear Neighbor,

Our community park improvements are well underway! We are grateful for our volunteers who have worked to get things started on the needed improvements. We are asking you to consider donating to our Park Revitalization Campaign. We are currently collecting donations from the businesses that support Swann Keys all year. We will be recognizing all of our supporters in various ways in the park.

Imagine what the Park can be, if every one of our 606 property owners donated toward the Park Revitalization Campaign. The diagram on the last page contains some of our goals.

Please see the level of sponsorships and add your name to our list of supporters that will be displayed in our newly renovated community park.