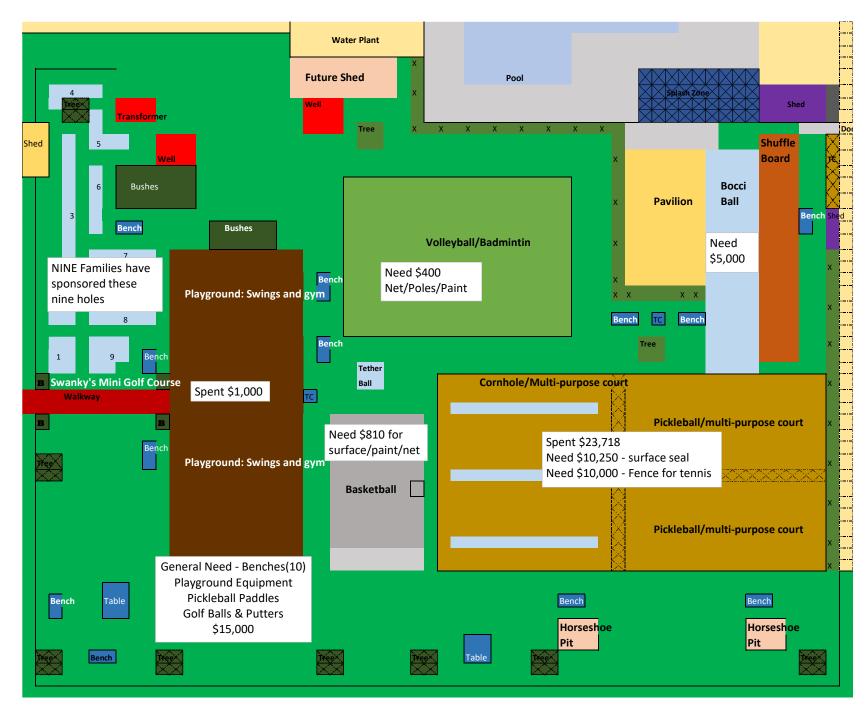

Imagine what the Park can be, if every one of our 606 property owners donated toward the Park Revitalization Campaign. The diagram on the last page contains some of our goals.

Please see the level of sponsorships and add your name to our list of supporters that will be displayed in our newly renovated community park.

Multipurpose Court In Use

37689 Swann Drive, Selbyville, DE 19975 <a href="https://www.swannkeys.org">www.swannkeys.org</a>

| Swann Keys Civ           | ic Association                                           |       |             |      |             |               |           |
|--------------------------|----------------------------------------------------------|-------|-------------|------|-------------|---------------|-----------|
| Park Revitalizat         | ion Committee                                            |       |             |      |             |               |           |
| Expected Costs f         | or Park Updates                                          |       |             |      |             |               |           |
|                          |                                                          | 202   | <u>23</u>   | 2024 |             | <u>2025</u>   |           |
| Multi purpose court      |                                                          |       |             |      |             |               |           |
|                          | Pickleball nets                                          | \$    | <u>200</u>  | \$   | <u> 250</u> |               |           |
|                          | Pickleball temporary line kit                            | \$    | 210         |      |             |               |           |
|                          | Paint rollers, pan accessories                           | \$    |             |      |             |               |           |
|                          | Tennis net                                               | \$    | 208         |      |             |               |           |
|                          | Tennis poles                                             | \$    | 300         |      |             |               |           |
|                          | Permanent, coating and lines for court                   |       |             | \$ 1 | 0,000       |               |           |
|                          | Chain-link fence around Courts                           |       |             |      |             | \$ 10,000     |           |
|                          | Multi purpose court                                      | \$ 22 | <u>,800</u> |      |             |               |           |
| Basketball courts        |                                                          |       |             |      |             |               |           |
|                          | New nets and basketball                                  |       |             |      |             | <u>\$ 100</u> |           |
|                          | Resurface court                                          |       |             | \$   | <u>500</u>  |               |           |
|                          | Paint single court lines                                 |       |             | \$   | 210         |               |           |
| Miniature golf           |                                                          |       |             |      |             |               |           |
|                          | Nine hole golf course                                    |       |             | \$   | 3,600       |               |           |
| Volleyball and badminton |                                                          |       |             |      |             |               |           |
|                          | New net                                                  |       |             | \$   | 300         |               |           |
|                          | Repaint lines and poles                                  |       |             | \$   | 100         |               |           |
| Cornhole                 | New scoreboards                                          |       |             | \$   | 200         |               |           |
| Bocce court              | New court                                                |       |             |      |             | \$ 5,000      |           |
| <u>Tetherball</u>        | <u>Install pole</u>                                      |       |             | \$   | <u>50</u>   |               |           |
| Playground               | Mulch                                                    |       |             | \$   | 1,000       |               |           |
| <u>Park</u>              | Benches                                                  |       |             | \$   | 5,000       |               |           |
| Miscelaneous             | Putters, nets, pickleball paddles,<br>other future items |       |             | \$   | 5,000       | \$ 5,000      |           |
|                          | <u>Totals</u>                                            | \$ 23 | <u>,718</u> | \$ 2 | 6,210       | \$ 20,100     | \$ 70,028 |