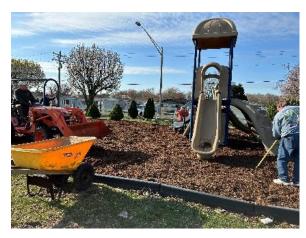

## Dear Neighbor,

Our community park improvements are well underway! We are grateful for our volunteers who have worked to get things started on the needed improvements. We are asking you to consider donating to our Park Revitalization Campaign. We are currently collecting donations from the businesses that support Swann Keys all year. We will be recognizing all of our supporters in various ways in the park.

Imagine what the Park can be, if every one of our 606 property owners donated toward the Park Revitalization Campaign. The diagram on the last page contains some of our goals.

Please see the level of sponsorships and add your name to our list of supporters that will be displayed in our newly renovated community park.