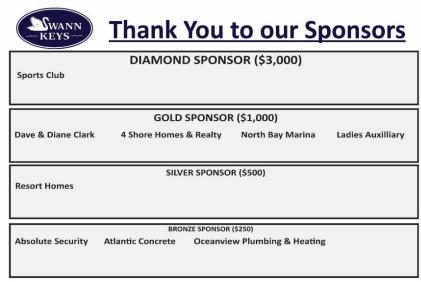

Payable to Swann Keys Sports Club - Mail to 37689 Swann Drive; Selbyville, DE 19975

**Example of Sponsor Sign** 

Text to be added on the sign